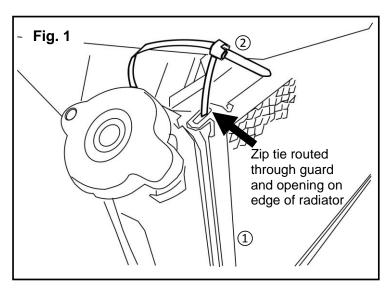

# **INSTALLATION:**

- 1. Install the zip ties, open, through the four mount tabs in each corner of the Radiator Guard ①.
- 2. Install the Radiator Guard ① onto the radiator, routing the zip ties ② through the holes in the radiator frame as shown in Fig. 1. Leave some slack in the zip ties to allow for adjustment.
- 3. Pull the zip ties tight.
- 4. Trim excess material flush with the head of the zip ties.